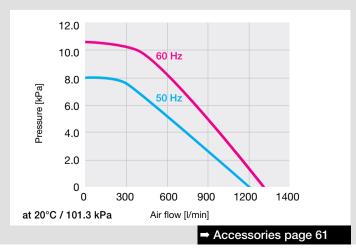

#### **Technical data ROBUST**

Design: regenerative blower

| Frequency                            | Hz    | 50        | 60        |
|--------------------------------------|-------|-----------|-----------|
| Air flow (20 °C)                     | l/min | 1200      | 1300      |
| Static pressure                      | kPa   | 8.0       | 10.5      |
| Max. ambient temperature             | °C    | 60        | 60        |
| Max. air inlet temperature           | °C    | 60        | 60        |
| Noise emission level                 | dB(A) | 62        | 62        |
| Environmental protection (IEC 60529) |       | IP 54     | IP 54     |
| Outside diameter air inlet           | Ømm   | 38        | 38        |
| Outside diameter air outlet          | Ømm   | 38        | 38        |
|                                      |       | 0.0       | 8.0       |
| Weight                               | kg    | 8.0       | 0.0       |
| Weight<br>Mark of conformity         | kg    | 8.0<br>CE | 0.0<br>CE |