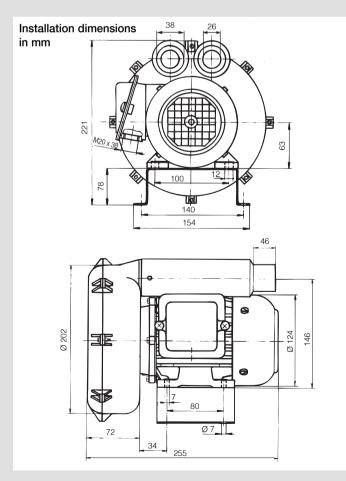

#### **Technical data ROBUST**

Design: regenerative blower

| Frequency                            | Hz    | 50        | 60        |
|--------------------------------------|-------|-----------|-----------|
| Air flow (20 °C)                     | l/min | 1200      | 1300      |
| Static pressure                      | kPa   | 8.0       | 10.5      |
| Max. ambient temperature             | °C    | 60        | 60        |
| Max. air inlet temperature           | °C    | 60        | 60        |
| Noise emission level                 | dB(A) | 62        | 62        |
| Environmental protection (IEC 60529) |       | IP 54     | IP 54     |
| Outside diameter air inlet           | Ømm   | 38        | 38        |
| Outside diameter air outlet          | Ømm   | 38        | 38        |
|                                      |       | 0.0       | 8.0       |
| Weight                               | kg    | 8.0       | 0.0       |
| Weight<br>Mark of conformity         | kg    | 8.0<br>CE | 0.0<br>CE |