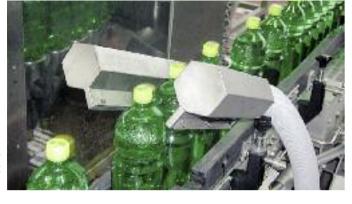

Additional versions available on request

The combination of blow-off nozzles and blowers allows fast and efficient drying of beverage bottles.